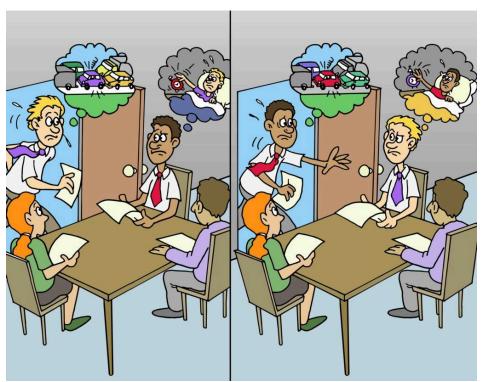

## Reflection Paper 5: Social Psychology

Use the three images below to describe a social psychology concept we have covered in the past few weeks.

Each image illustrates one of the following concepts:

- Spotlight Effect
- Self Esteem
- Fundamental Attribution Error
- Foot in the Door Phenomenon
- Cognitive Dissonance
- Conformity
- Obedience
- Social Loafing
- Social Facilitation
- Group Think
- Deindividuation

Choose one concept to go with each image and describe why the image displays the concept.

## **Image 1**



## Image 2









## Image 3



"Now I'll check off the final item on my report: Everyone at the meeting agreed enthusiastically with all my ideas."